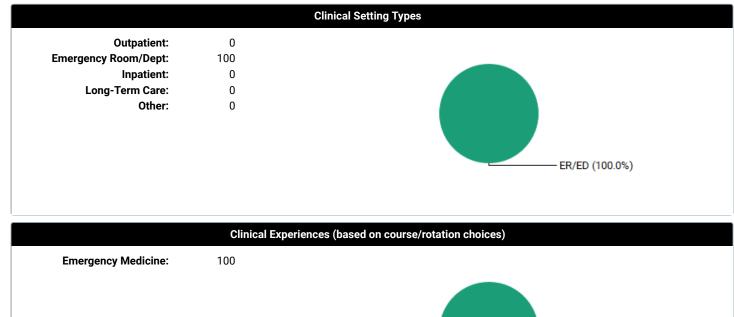

~59.0 Hours) |
| Average Case Load per Case Day:   | 5                                              |
| Average Time Spent with Patients: | 35 minutes                                     |
| Rural Visits:                     | 0 patients                                     |
| Underserved Area/Population:      | 0 patients                                     |
| Surgical Management:              | Complete: 0 patients<br>- Pre-op: 0 patients   |
|                                   | - Intra-op: 0 patients                         |
|                                   | - Post-op: 0 patients                          |
|                                   | Operating room experiences: 0 patients         |
| Group Encounters:                 | 0 sessions                                     |



EMER (100.0%)























#### Social Problems Addressed

| Abused Child/Adult:<br>Caretaking/Parenting:<br>Education/Language:<br>Emotional:<br>Grief:<br>Growth/Development:<br>Housing/Residence:<br>Income/Economic:<br>Interpersonal Relations:<br>Issues w/Community Help:<br>Legal:<br>Neglected Child/Adult:<br>Nutrition/Exercise:<br>Palliative/End of Life:<br>Prevention:<br>Role Change: |   | <ul> <li>(0) Abused Child/Adult</li> <li>(0) Caretaking/Parenting</li> <li>(0) Education/Language</li> <li>(0) Emotional</li> <li>(0) Grief</li> <li>(0) Growth/Development</li> <li>(0) Housing/Residence</li> <li>(0) Housing/Residence</li> <li>(0) Income/Economic</li> <li>(0) Income/Economic</li> <li>(0) Interpersonal Relations</li> <li>(0) Issues w/Community Help</li> <li>(0) Legal</li> <