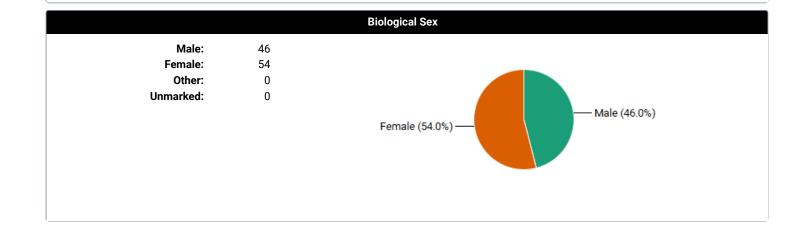

#### Case Log Totals: From 3/11/2024 To 4/11/2024

| Ove                               | rall                                           |
|-----------------------------------|------------------------------------------------|
| Total Cases Entered:              | 100                                            |
| Total Unique Patients:            | 100                                            |
| Total Days with Cases:            | 18                                             |
| Total Patient Hours:              | 59.0 (+ 0.0 Total Consult Hours = ~59.0 Hours) |
| Average Case Load per Case Day:   | 5                                              |
| Average Time Spent with Patients: | 35 minutes                                     |
| Rural Visits:                     | 0 patients                                     |
| Underserved Area/Population:      | 0 patients                                     |
| Surgical Management:              | Complete: 0 patients<br>- Pre-op: 0 patients   |
|                                   | - Intra-op: 0 patients                         |
|                                   | - Post-op: 0 patients                          |
|                                   | Operating room experiences: 0 patients         |
| Group Encounters:                 | 0 sessions                                     |