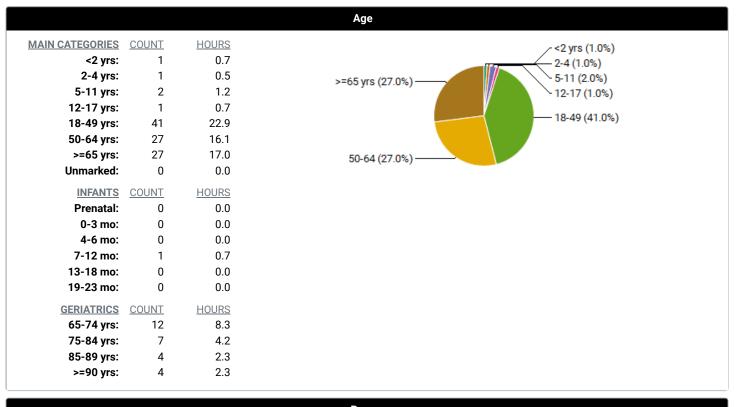

#### Case Log Totals: From 3/11/2024 To 4/11/2024

| Ove                               | rall                                           |
|-----------------------------------|------------------------------------------------|
| Total Cases Entered:              | 100                                            |
| Total Unique Patients:            | 100                                            |
| Total Days with Cases:            | 18                                             |
| Total Patient Hours:              | 59.0 (+ 0.0 Total Consult Hours = ~59.0 Hours) |
| Average Case Load per Case Day:   | 5                                              |
| Average Time Spent with Patients: | 35 minutes                                     |
| Rural Visits:                     | 0 patients                                     |
| Underserved Area/Population:      | 0 patients                                     |
| Surgical Management:              | Complete: 0 patients<br>- Pre-op: 0 patients   |
|                                   | - Intra-op: 0 patients                         |
|                                   | - Post-op: 0 patients                          |
|                                   | Operating room experiences: 0 patients         |
| Group Encounters:                 | 0 sessions                                     |