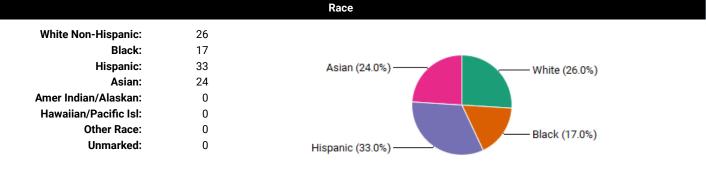

#### Case Log Totals: From 3/11/2024 To 4/11/2024

| Ove                               | rall                                           |
|-----------------------------------|------------------------------------------------|
| Total Cases Entered:              | 100                                            |
| Total Unique Patients:            | 100                                            |
| Total Days with Cases:            | 18                                             |
| Total Patient Hours:              | 59.0 (+ 0.0 Total Consult Hours = ~59.0 Hours) |
| Average Case Load per Case Day:   | 5                                              |
| Average Time Spent with Patients: | 35 minutes                                     |
| Rural Visits:                     | 0 patients                                     |
| Underserved Area/Population:      | 0 patients                                     |
| Surgical Management:              | Complete: 0 patients<br>- Pre-op: 0 patients   |
|                                   | - Intra-op: 0 patients                         |
|                                   | - Post-op: 0 patients                          |
|                                   | Operating room experiences: 0 patients         |
| Group Encounters:                 | 0 sessions                                     |